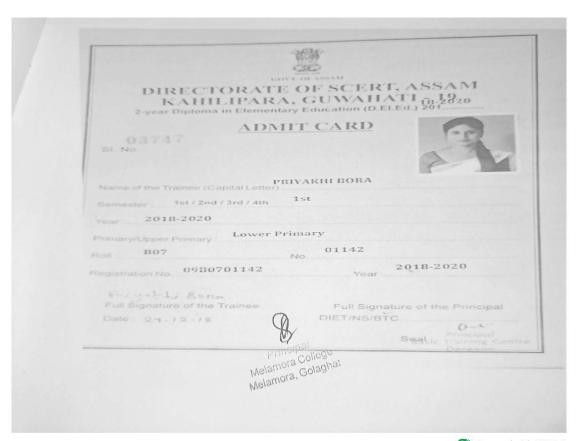

#### LIST OF STUDENT PLACED/PROGRESSION TO HIGHER EDUCATION 2017-18 TO 2021-22

5.2.1 Percentage of placement of outgoing students and students progressing to higher education during

the last five years Name of the employer with Pay package at Name of student Year Program contact details / Name of appointment (In INR graduated from placed / enrolling per annum) (applicable into higher institution joined for students who got education and placement) / Name of contact details program admitted to (applicable for students who progressed to higher education) PRIYAKHI BORA B.A. POLITICAL PGDCA, M. TECH COMPUTER 2017-18 EDUCATION, GOLAGHAT, D EL ED, SCIENCE BASIC TRAINING CENTRE, DERGAON. 2017-18 PARTHA PROTIM **B.A. ASSAMESE** VIDEO EDITOR, BRAHMAPUTRA TELE PRODUCTION(P)LTD. GOHAIN 14850 TAPAN BORUAH M,A. KKHSOU, DKD COLLEGE, 2017-18 **B.A. POLITICAL** SCIENCE **GOLAGHAT** 2018-19 SANJAY TANTI **B.A. POLITICAL** M.A. KKHSOU, DR COLLEGE, SCIENCE GOLAGHAT UTPOL KUMAR CONSTABLE (UB) IN ASSAM 2018-19 BORA **B.A. ASSAMESE** POLICE 35845 2019-20 **BICHITRA SAIKIA** B.A. ASSAMESE M.A. WOMEN UNIVERSITY, JORHAT 2019-20 **NASIMA BEGUM B.A. ASSAMESE** ANM, ANM TRAINING COURSE, NUMOLIGAR, GOLAGHAT 2019-20 PRASANTA SAHU B.A. POLITICAL AROHAN, EMPLOYEE NO-17760 SCIENCE 2019-20 PAPU DUTTA B.A. POLITICAL RELATIONSHIP OFFICER, UNACCO SCIENCE FINANCIAL SERVICE PVT LTD SANKAR JYOTI B.A. POLITICAL 2019-20 **RAJKHOWA** CONSTABLE(UB)ASSAM POLICE SCIENCE 35845 CONSTABLE/GUARDSMAN, 2019-20 PRANJAL SAIKIA B.A. GEN **ASSAM POLICE** 30885