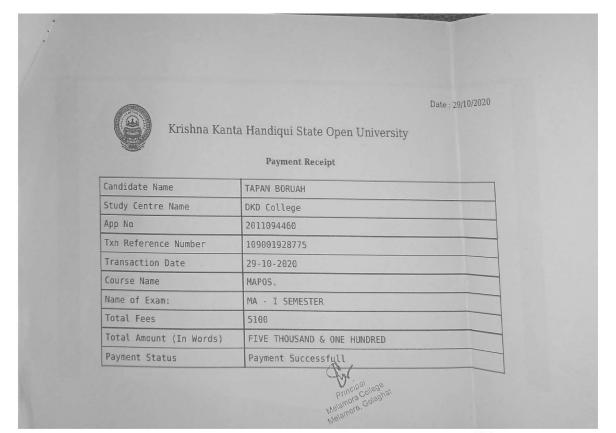

#### LIST OF STUDENT PLACED/PROGRESSION TO HIGHER EDUCATION 2017-18 TO 2021-22

5.2.1 Percentage of placement of outgoing students and students progressing to higher education during

the last five years Name of the employer with Pay package at Name of student Year Program contact details / Name of appointment (In INR graduated from placed / enrolling per annum) (applicable into higher institution joined for students who got education and placement) / Name of contact details program admitted to (applicable for students who progressed to higher education) PRIYAKHI BORA B.A. POLITICAL PGDCA, M. TECH COMPUTER 2017-18 EDUCATION, GOLAGHAT, D EL ED, SCIENCE BASIC TRAINING CENTRE, DERGAON. 2017-18 PARTHA PROTIM **B.A. ASSAMESE** VIDEO EDITOR, BRAHMAPUTRA TELE PRODUCTION(P)LTD. GOHAIN 14850 TAPAN BORUAH M,A. KKHSOU, DKD COLLEGE, 2017-18 **B.A. POLITICAL** SCIENCE **GOLAGHAT** 2018-19 SANJAY TANTI **B.A. POLITICAL** M.A. KKHSOU, DR COLLEGE, SCIENCE GOLAGHAT UTPOL KUMAR CONSTABLE (UB) IN ASSAM 2018-19 BORA **B.A. ASSAMESE** POLICE 35845 2019-20 **BICHITRA SAIKIA** B.A. ASSAMESE M.A. WOMEN UNIVERSITY, JORHAT 2019-20 **NASIMA BEGUM B.A. ASSAMESE** ANM, ANM TRAINING COURSE, NUMOLIGAR, GOLAGHAT 2019-20 PRASANTA SAHU B.A. POLITICAL AROHAN, EMPLOYEE NO-17760 SCIENCE 2019-20 PAPU DUTTA B.A. POLITICAL RELATIONSHIP OFFICER, UNACCO SCIENCE FINANCIAL SERVICE PVT LTD SANKAR JYOTI B.A. POLITICAL 2019-20 **RAJKHOWA** CONSTABLE(UB)ASSAM POLICE SCIENCE 35845 CONSTABLE/GUARDSMAN, 2019-20 PRANJAL SAIKIA B.A. GEN **ASSAM POLICE** 30885