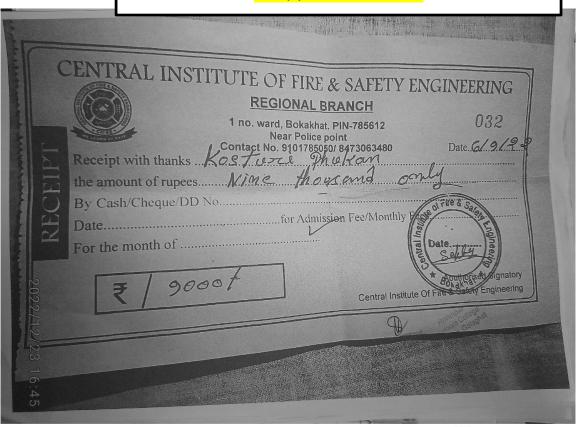

Melamora College

Affiliated to Dibrugarh University

ESTED - 1987

মেলামৰা, গোলাঘাট, অসম।

melamoracollege1987@gmail.com 🔇 03774-291528

| 1       |                        |                                |                                                            |        |
|---------|------------------------|--------------------------------|------------------------------------------------------------|--------|
| 2020-21 | PRACHURJYA GOGOI       | B.A. POLITICAL<br>SCIENCE(GEN) | B.P. ED, DIBRUGARH UNIVERSITY                              |        |
| 2020-21 | TRISHNA BORA           | B.A. ASSAMESE                  | M.A. DISTANCE EDUCATION,D.R. COLLEGE, GOLAGHAT             |        |
| 2020-21 | LOVITA HAZARIKA        | B.A. ASSAMESE                  | CONSTABLE, (AB)ASSAM POLICE                                | 35845  |
| 2020-21 | DIPSHIKHA PHUKON       | B.A. EDUCATION                 | M.A. , KKHSOU,GOLAGHAT                                     |        |
| 2020-21 | SANTI KONWAR           | B.A. POLITICAL<br>SCIENCE      | CONSTABLE(UB) ASSAM POLICE                                 | 35845  |
| 2020-21 | TRINAYAN BORA          | B.A. POLITICAL<br>SCIENCE      | CONSTABLE(AB) ASSAM POLICE                                 | 35845  |
| 2020-21 | KORISHMITA GOGOI       | B.A. POLITICAL<br>SCIENCE      | M.A, IGNOU, 37 JORHAT                                      |        |
| 2020-21 | PURNIMA SAIKIA         | B.A. POLITICAL<br>SCIENCE      | M.A, IGNOU, ENROLMENT NO-<br>2100180248, JORHAT            |        |
| 2021-22 | PARTHA PROTIM<br>BORAH | B.A. POLITICAL<br>SCIENCE      | ITI, GOLAGHAT, ASSAM                                       |        |
| 2021-22 | SHILPIRANI<br>HAZARIKA | B.A. EDUCATION                 | CONSTABLE (AB), ASSAM                                      | 35845  |
| 2021-22 | SAHIL KHAN             | B.A. EDUCATION                 | M.A, KKHOU, D.R COLLEGE,<br>GOLAGHAT                       |        |
| 2021-22 | SUMITRA GOHAIN         | B.A. EDUCATION                 | M.A, KKHOU, D.R COLLEGE,<br>GOLAGHAT                       | ll / " |
| 2021-22 | MODHUSMITA<br>SAIKIA   | B.A. ASSAMESE                  | CONSTABLE (AB) ASSAM POLICE                                | 35845  |
| 2021-22 | BAKYASHREE DAS         | B.A. ASSAMESE                  | LLB. LAW COLLEGE, JORHAT                                   |        |
| 2021-22 | TORALI GOHAIN          | B.A. POLITICAL<br>SCIENCE      | M.A, KKHOU, D.R COLLEGE,<br>GOLAGHAT                       | 140    |
| 2021-22 | DIPANKA GOGOI          | B.A. EDUCATION                 | ASSAM RIFLES                                               | 3584   |
| 2021-22 | PRANJAL LOYING         | B.A. HISTORY                   | CONSTABLE (AB) IN ASSAM POLICE                             | 3088   |
| 2021-22 | RISHIKANYA<br>KASHYAP  | B.A. HISTORY                   | F.D & T, ASSAM UNIVERSITY,<br>JORHAT.                      |        |
| 2021-22 | BIKASH LOYING          | B.A. HISTORY                   | CONSTABLE (AB) IN ASSAM POLICE                             | 3584   |
| 2021-22 | SUNITA LOYING          | B.A. HISTORY                   | CONSTABLE (UB) IN ASSAM POLICE                             | 30885  |
| 2021-22 | KOSTURI PHUKON         | B.A. ASSAMESE                  | CENTRAL INSTITUDE OF FIRE AND SAFTY ENGINEERING, BOKAKHAT. |        |
| 2021-22 | MINOTI ROBIDAS         | B. A. ASSAMESE                 | KKHOU, D.R. COLLEGE,<br>GOLAGHAT                           |        |
| 2021-22 | POBITRA BORI           | B.A. HISTORY                   | EMERGENCY RESCUER                                          | 3020   |
| 2021-22 | RITUPORNA SAIKIA       | M.A                            | ASSISTANT TEACHER,                                         | 3584   |
|         |                        |                                |                                                            |        |