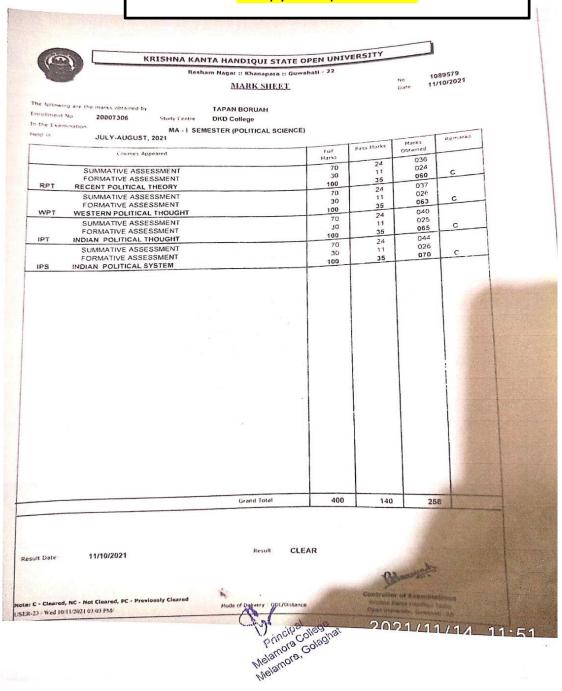

#### LIST OF STUDENT PLACED/PROGRESSION TO HIGHER EDUCATION 2017-18 TO 2021-22

5.2.1 Percentage of placement of outgoing students and students progressing to higher education during

the last five years Name of the employer with Pay package at Name of student Year Program contact details / Name of appointment (In INR graduated from placed / enrolling per annum) (applicable into higher institution joined for students who got education and placement) / Name of contact details program admitted to (applicable for students who progressed to higher education) PRIYAKHI BORA B.A. POLITICAL PGDCA, M. TECH COMPUTER 2017-18 EDUCATION, GOLAGHAT, D EL ED, SCIENCE BASIC TRAINING CENTRE, DERGAON. 2017-18 PARTHA PROTIM **B.A. ASSAMESE** VIDEO EDITOR, BRAHMAPUTRA TELE PRODUCTION(P)LTD. GOHAIN 14850 TAPAN BORUAH M,A. KKHSOU, DKD COLLEGE, 2017-18 **B.A. POLITICAL** SCIENCE **GOLAGHAT** 2018-19 SANJAY TANTI **B.A. POLITICAL** M.A. KKHSOU, DR COLLEGE, SCIENCE GOLAGHAT UTPOL KUMAR CONSTABLE (UB) IN ASSAM 2018-19 BORA **B.A. ASSAMESE** POLICE 35845 2019-20 **BICHITRA SAIKIA** B.A. ASSAMESE M.A. WOMEN UNIVERSITY, JORHAT 2019-20 **NASIMA BEGUM B.A. ASSAMESE** ANM, ANM TRAINING COURSE, NUMOLIGAR, GOLAGHAT 2019-20 PRASANTA SAHU B.A. POLITICAL AROHAN, EMPLOYEE NO-17760 SCIENCE 2019-20 PAPU DUTTA B.A. POLITICAL RELATIONSHIP OFFICER, UNACCO SCIENCE FINANCIAL SERVICE PVT LTD SANKAR JYOTI B.A. POLITICAL 2019-20 **RAJKHOWA** CONSTABLE(UB)ASSAM POLICE SCIENCE 35845 CONSTABLE/GUARDSMAN, 2019-20 PRANJAL SAIKIA B.A. GEN **ASSAM POLICE** 30885