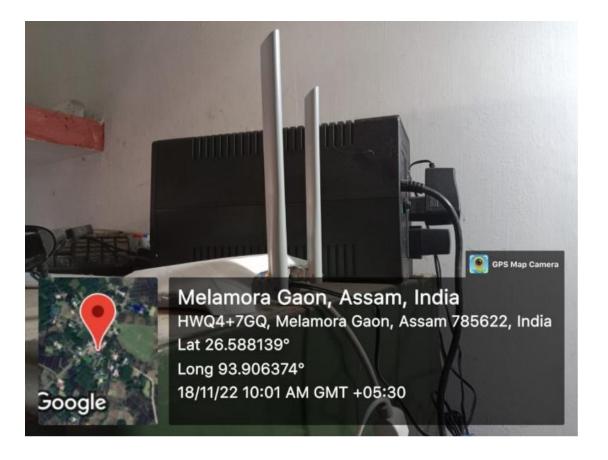

dia HWQ4+9GM, Borfalong - Daria Rd, Melamora Gaon, Assam 785622, India Lat 26.588531° Long 93.906311° 03/12/22 02:06 PM GMT +05:30

Google

## <mark>GIRL'S COMMON ROOM</mark>



## RAIN WATER HARVESTING



#### LIBRARY READING AREA FOR TEACHING STAFF



## PARKING AREA



## LIBRARY BOOK SHELF



# LIBRARY DAY CELEBRATION



# <mark>BEST LIBRARY USER</mark>



## ADMINISTRATIVE BUILDING



## AUDITORIUM



### EXAMINATION BRANCH



## <mark>CCTV CAMERA</mark>





GPS Map Camera Melamora Gaon, Assam, India HWQ4+7GQ, Melamora Gaon, Assam 785622, India Lat 26.588086° Long 93.906587° 03/12/22 02:04 PM GMT +05:30

Google

CANTEEN





# <mark>SPORTS EQUIPMENT</mark>







## SPORTS ACTIVITIES



## **CULTURAL PROGRAMME IN AUDITORIUM**



#### AUDITORIUM (TEMPORARY)



#### XEROX MACHINE







### FIRE EXTINGUISHER



# FIRE EXTINGUISHER



## NOTICE BOARD



## **GRIEVANCE BOX**



### SAFE DRINKING WATER



### EXAMINATION BRANCH







Google





### <mark>MINI GENERATOR</mark>



#### MOTOR BIKE PROVIDED BY HIGHER EDUCATION DEPARTMENT, ASSAM UNDER INSTITUTIONAL SOCIAL RESPONSIBILITY SCHEME



### TEACHERS' COMMON ROOM INTERIOR





#### TEACHERS' COMMON ROOM