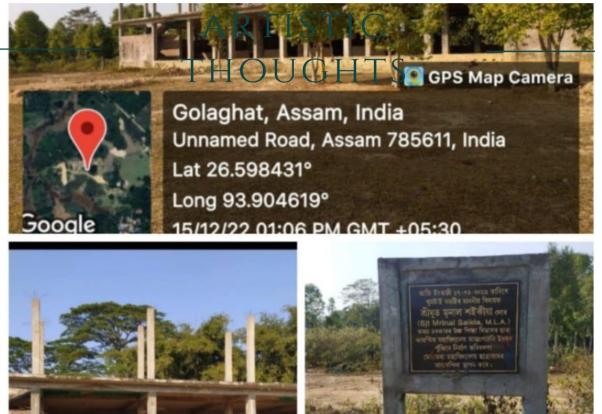

#### Auditorium under construction

## Auditorium



### Boys' Hostel

### **Boys'Hostel**



#### <mark>BOYS' COMMON ROOM</mark>



CLASS ROOMS



















## PROJECTOR CLASS ROOM

·n

Toplan.

20%

Melamora Gaon, Assam, India HWQ4+CHW, Dhekial - Badulipar Rd, Melamora Gaon, Assam 785622, India Lat 26.588484° Long 93.906552° 11/01/23 01:03 PM GMT +05:30

GPS Map Camera



Google



#### COLLEGE PLAYGROUND



4.1.1:

## ICT enabled Classroom



# projector classroom





TOLET FOR STAFF & FACULTY

GPS Map Camera Melamora Gaon, Assam, India HWQ4+9GM, Borfalong - Daria Rd, Melamora Gaon, Assam 785622, India Lat 26.588531° Long 93.906311° 03/12/22 02:06 PM GMT +05:30

Google

## <mark>GIRL'S COMMON ROOM</mark>



## RAIN WATER HARVESTING



#### LIBRARY READING AREA FOR TEACHING STAFF



## PARKING AREA



## LIBRARY BOOK SHELF



# LI