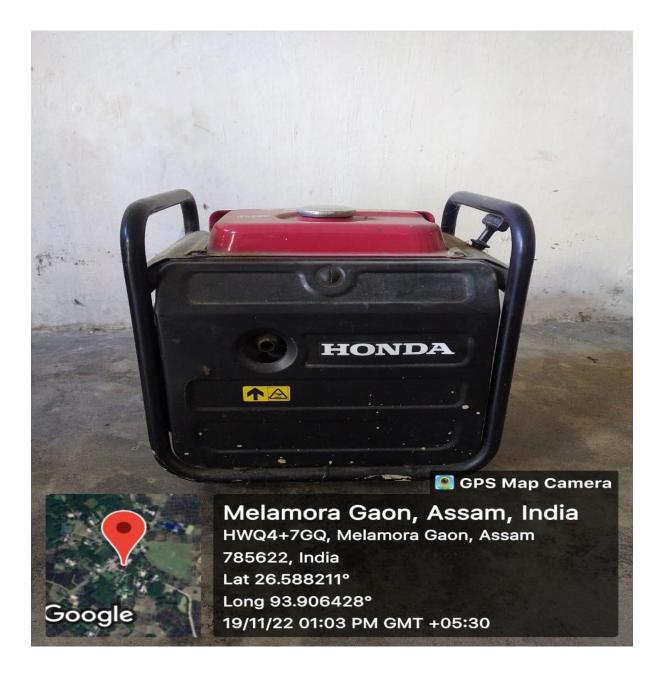

#### MOTOR BIKE PROVIDED BY HIGHER EDUCATION DEPARTMENT, ASSAM UNDER INSTITUTIONAL SOCIAL RESPONSIBILITY SCHEME