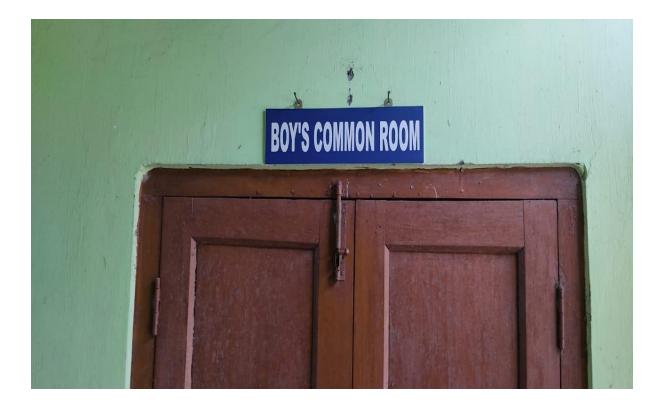

#### Auditorium under construction

## Auditorium



### Boys' Hostel

### **Boys'Hostel**



#### <mark>BOYS' COMMON ROOM</mark>



CLASS ROOMS



















## PROJECTOR CLASS ROOM

·n

Toplan.

20%

Melamora Gaon, Assam, India HWQ4+CHW, Dhekial - Badulipar Rd, Melamora Gaon, Assam 785622, India Lat 26.588484° Long 93.906552° 11/01/23 01:03 PM GMT +05:30

GPS Map Camera



Google



#### COLLEGE PLAYGROUND



4.1.1:

## ICT enabled Classroom



# projector classroom





TOLET FOR STAFF & FACULTY

GPS Map Camera Melamora Gaon, Assam, India HWQ4+9GM, Borfalong - Daria Rd, Melamora Gaon, Assam 785622, India Lat 26.588531° Long 93.906311° 03/12/22 02:06 PM GMT +05:30

Google

## <mark>GIRL'S COMMON ROOM</mark>



## RAIN WATER HARVESTING



#### LIBRARY READING AREA FOR TEACHING STAFF



## PARKING AREA



## LIBRARY BOOK SHELF



# LIBRARY DAY CELEBRATION



# <mark>BEST LIBRARY USER</mark>



## ADMINISTRATIVE B