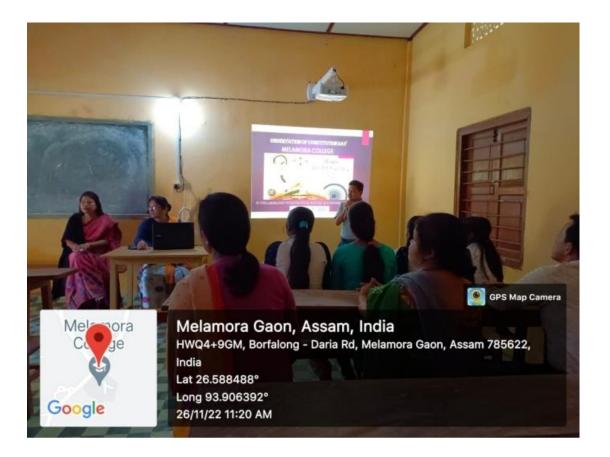

## PROJECTOR CLASS ROOM

·n

Toplan.

20%

Melamora Gaon, Assam, India HWQ4+CHW, Dhekial - Badulipar Rd, Melamora Gaon, Assam 785622, India Lat 26.588484° Long 93.906552° 11/01/23 01:03 PM GMT +05:30

GPS Map Camera

## ICT enabled Classroom

# projector classroom

TOLET FOR STAFF & FACULTY

GPS Map Camera Melamora Gaon, Assam, India HWQ4+9GM, Borfalong - Daria Rd, Melamora Gaon, Assam 785622, India Lat 26.588531° Long 93.906311° 03/12/22 02:06 PM GMT +05:30