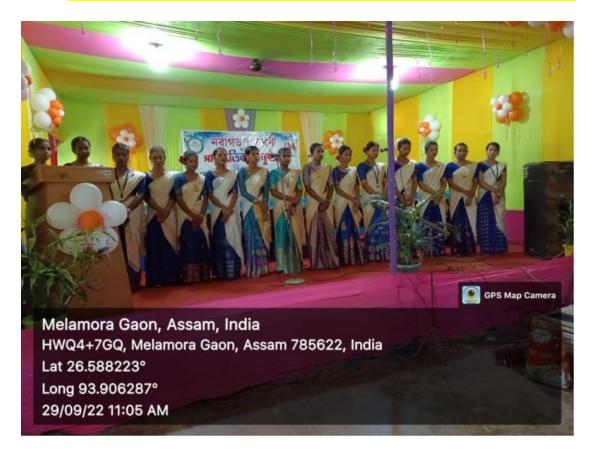

STAFF & FACULTY

GPS Map Camera Melamora Gaon, Assam, India HWQ4+9GM, Borfalong - Daria Rd, Melamora Gaon, Assam 785622, India Lat 26.588531° Long 93.906311° 03/12/22 02:06 PM GMT +05:30

Google

## <mark>GIRL'S COMMON ROOM</mark>



## RAIN WATER HARVESTING



#### LIBRARY READING AREA FOR TEACHING STAFF



## PARKING AREA



## LIBRARY BOOK SHELF



# LIBRARY DAY CELEBRATION



# <mark>BEST LIBRARY USER</mark>



## ADMINISTRATIVE BUILDING



## AUDITORIUM



### EXAMINATION BRANCH



## <mark>CCTV CAMERA</mark>





GPS Map Camera Melamora Gaon, Assam, India HWQ4+7GQ, Melamora Gaon, Assam 785622, India Lat 26.588086° Long 93.906587° 03/12/22 02:04 PM GMT +05:30

Google

CANTEEN





# <mark>SPORTS EQUIPMENT</mark>







## SPORTS ACTIVITIES



## **CULTURAL PROGRAMME IN AUDITORIUM**



#### AUDITORIUM (TEMPORARY)



#### XEROX MACHINE







### FIRE EXTINGUISHER



# FIRE EXTINGUISHER



## NOTICE BOARD



## **GRIEVANCE BOX**



### SAFE DRINKING WATER



### EXAMINATION BRANCH







Google





### <mark>MINI GENERATOR</mark>



#### MOTOR BIKE PROVIDED BY HIGHER EDUCATION DEPARTMENT, ASSAM UNDER INSTITUTIONAL SOCIAL RESPONSIBILITY SCHEME



### TEACHERS' COMMON ROOM INTERIOR





#### TEACHERS' COMMON ROOM