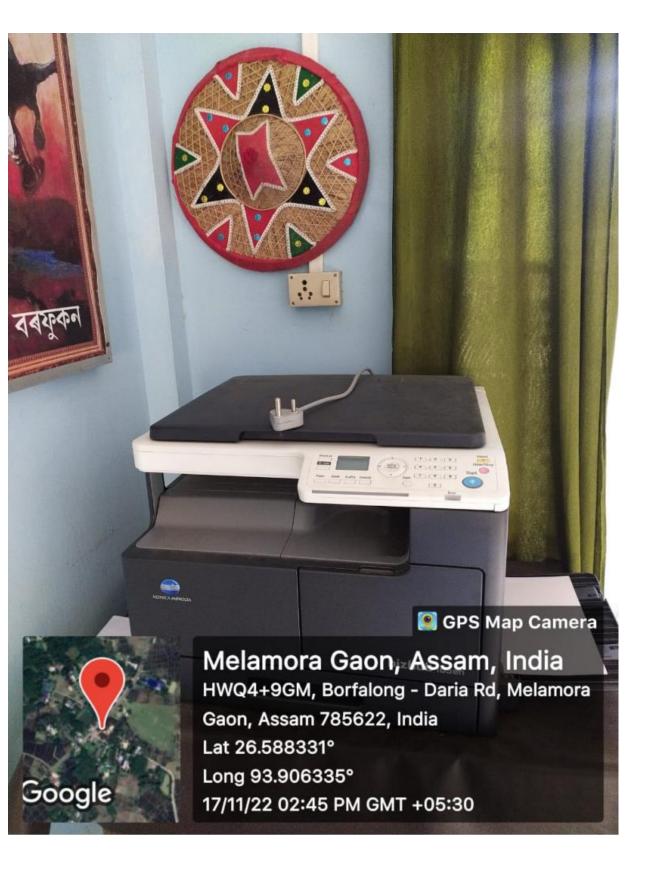

, India HWQ4+9GM, Borfalong - Daria Rd, Melamora Gaon, Assam 785622, India Lat 26.588531° Long 93.906311° 03/12/22 02:06 PM GMT +05:30

Google

## <mark>GIRL'S COMMON ROOM</mark>



## RAIN WATER HARVESTING



#### LIBRARY READING AREA FOR TEACHING STAFF



## PARKING AREA



## LIBRARY BOOK SHELF



# LIBRARY DAY CELEBRATION



# <mark>BEST LIBRARY USER</mark>



## ADMINISTRATIVE BUILDING



## AUDITORIUM



### EXAMINATION BRANCH



## <mark>CCTV CAMERA</mark>





GPS Map Camera Melamora Gaon, Assam, India HWQ4+7GQ, Melamora Gaon, Assam 785622, India Lat 26.588086° Long 93.906587° 03/12/22 02:04 PM GMT +05:30

Google

CANTEEN





# <mark>SPORTS EQUIPMENT</mark>







## SPORTS ACTIVITIES



## **CULTURAL PROGRAMME IN AUDITORIUM**



#### AUDITORIUM (TEMPORARY)



#### XEROX MACHINE







### FIRE EXTINGUISHER



# FIRE EXTINGUISHER



## NOTICE BOARD



## **GRIEVANCE BOX**



### SAFE DRINKING WATER



### EXAMINATION BRANCH







Google





### <mark>MINI GENERATOR</mark>



#### MOTOR BIKE PROVIDED BY HIGHER EDUCATION DEPARTMENT, ASSAM UNDER INSTITUTIONAL SOCIAL RESPONSIBILITY SCHEME



### TEACHERS' COMMON ROOM INTERIOR





#### TEACHERS' COMMON ROOM