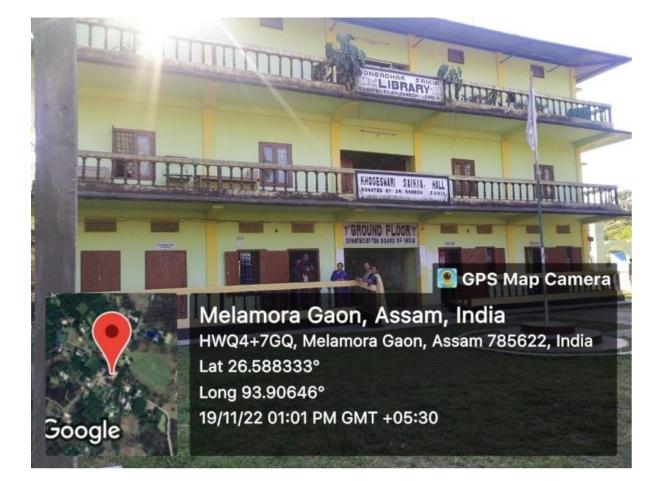

OOMS



















## PROJECTOR CLASS ROOM

·n

Toplan.

20%

Melamora Gaon, Assam, India HWQ4+CHW, Dhekial - Badulipar Rd, Melamora Gaon, Assam 785622, India Lat 26.588484° Long 93.906552° 11/01/23 01:03 PM GMT +05:30

GPS Map Camera



Google



#### COLLEGE PLAYGROUND



4.1.1:

## ICT enabled Classroom



# projector classroom





TOLET FOR STAFF & FACULTY

GPS Map Camera Melamora Gaon, Assam, India HWQ4+9GM, Borfalong - Daria Rd, Melamora Gaon, Assam 785622, India Lat 26.588531° Long 93.906311° 03/12/22 02:06 PM GMT +05:30

Google

## <mark>GIRL'S COMMON ROOM</mark>



## RAIN WATER HARVESTING



#### LIBRARY READING AREA FOR TEACHING STAFF



## PARKING AREA



## LIBRARY BOOK SHELF



# LIBRARY DAY CELEBRATION



# <mark>BEST LIBRARY USER</mark>



## ADMINISTRATIVE BUILDING



## AUDITORIUM



### EXAMINATION BRANCH



## <mark>CCTV CAMERA</mark>





GPS Map Camera Melamora Gaon, Assam, India HWQ4+7GQ, Melamora Gaon, Assam 785622, India Lat 26.588086° Long 93.906587° 03/12/22 02:04 PM GMT +05:30

Google

CANTEEN





# <mark>SPORTS EQUIPMENT</mark>







## SPORTS ACTIVITIES



## **CULTURAL PROGRAMME IN AUDITORIUM**



#### AUDITORIUM (TEMPORARY)



#### XEROX MACHINE







### FIRE EXTINGUISHER



# FIRE EXTINGUISHER



## NOTICE BOARD



## **GRIEVANCE BOX**



### SAFE DRINKING WATER



### EXAMINATION BRANCH







Google





### <mark>MINI GENERATOR</mark>



#### MOTOR BIKE PROVIDED BY HIGHER EDUCATION DEPARTMENT, ASSAM UNDER INSTITUTIONAL SOCIAL RESPONSIBILITY SCHEME



### TEACHERS' COMMON ROOM INTERIOR





#### TEACHERS' COMMON ROOM