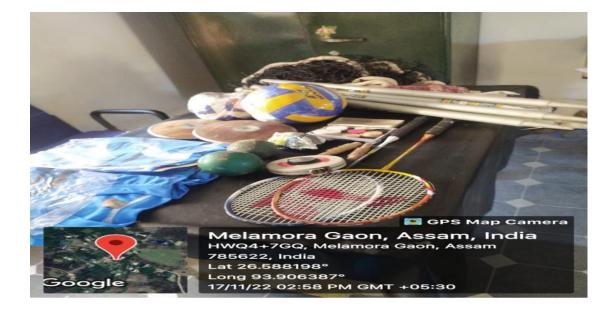

.1.1:

## ICT enabled Classroom



# projector classroom





TOLET FOR STAFF & FACULTY

GPS Map Camera Melamora Gaon, Assam, India HWQ4+9GM, Borfalong - Daria Rd, Melamora Gaon, Assam 785622, India Lat 26.588531° Long 93.906311° 03/12/22 02:06 PM GMT +05:30

Google

## <mark>GIRL'S COMMON ROOM</mark>



## RAIN WATER HARVESTING



#### LIBRARY READING AREA FOR TEACHING STAFF



## PARKING AREA



## LIBRARY BOOK SHELF



# LIBRARY DAY CELEBRATION



# <mark>BEST LIBRARY USER</mark>



## ADMINISTRATIVE BUILDING



## AUDITORIUM



### EXAMINATION BRANCH



## <mark>CCTV CAMERA</mark>





GPS Map Camera Melamora Gaon, Assam, India HWQ4+7GQ, Melamora Gaon, Assam 785622, India Lat 26.588086° Long 93.906587° 03/12/22 02:04 PM GMT +05:30

Google

CANTEEN





# <mark>SPORTS EQUIPMENT</mark>







## SPORTS ACTIVITIES



## **CULTURAL PROGRAMME IN AUDITORIUM**



#### AUDITORIUM (TEMPORARY)



#### XEROX MACHINE







### FIRE EXTINGUISHER



# FIRE EXTINGUISHER



## NOTICE BOARD



## **GRIEVANCE BOX**



### SAFE DRINKING WATER



### EXAMINATION BRANCH







Google





### <mark>MINI GENERATOR</mark>



#### MOTOR BIKE PROVIDED BY HIGHER EDUCATION DEPARTMENT, ASSAM UNDER INSTITUTIONAL SOCIAL RESPONSIBILITY SCHEME



### TEACHERS' COMMON ROOM INTERIOR





#### TEACHERS' COMMON ROOM