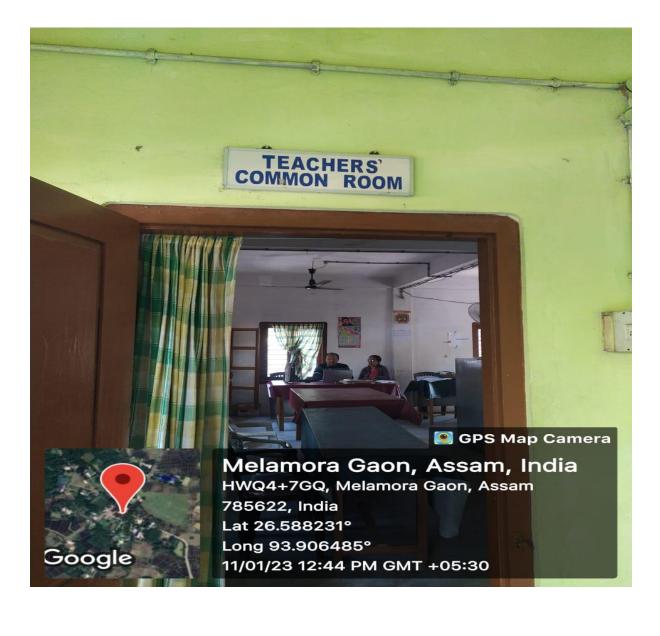

BUILDING



## AUDITORIUM



### EXAMINATION BRANCH



## <mark>CCTV CAMERA</mark>





GPS Map Camera Melamora Gaon, Assam, India HWQ4+7GQ, Melamora Gaon, Assam 785622, India Lat 26.588086° Long 93.906587° 03/12/22 02:04 PM GMT +05:30

Google

CANTEEN





# <mark>SPORTS EQUIPMENT</mark>







## SPORTS ACTIVITIES



## **CULTURAL PROGRAMME IN AUDITORIUM**



#### AUDITORIUM (TEMPORARY)



#### XEROX MACHINE







### FIRE EXTINGUISHER



# FIRE EXTINGUISHER



## NOTICE BOARD



## **GRIEVANCE BOX**



### SAFE DRINKING WATER



### EXAMINATION BRANCH







Google





### <mark>MINI GENERATOR</mark>



#### MOTOR BIKE PROVIDED BY HIGHER EDUCATION DEPARTMENT, ASSAM UNDER INSTITUTIONAL SOCIAL RESPONSIBILITY SCHEME



### TEACHERS' COMMON ROOM INTERIOR





#### TEACHERS' COMMON ROOM