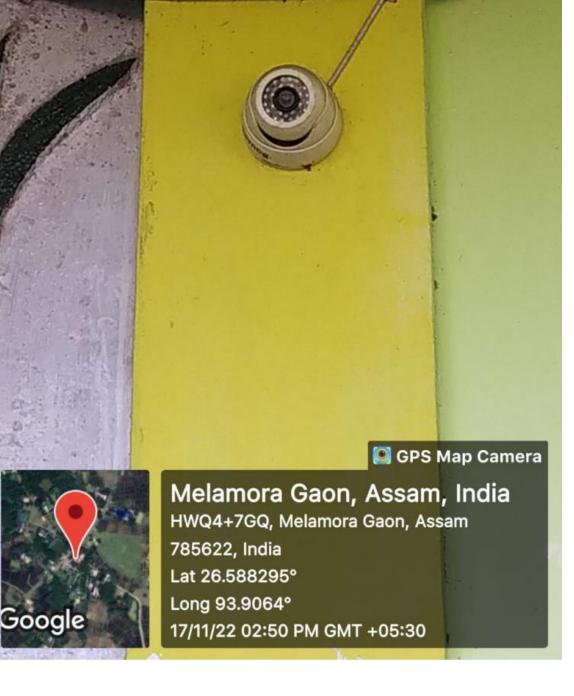

## <mark>CCTV CAMERA</mark>

GPS Map Camera Melamora Gaon, Assam, India HWQ4+7GQ, Melamora Gaon, Assam 785622, India Lat 26.588086° Long 93.906587° 03/12/22 02:04 PM GMT +05:30

Google

CANTEEN