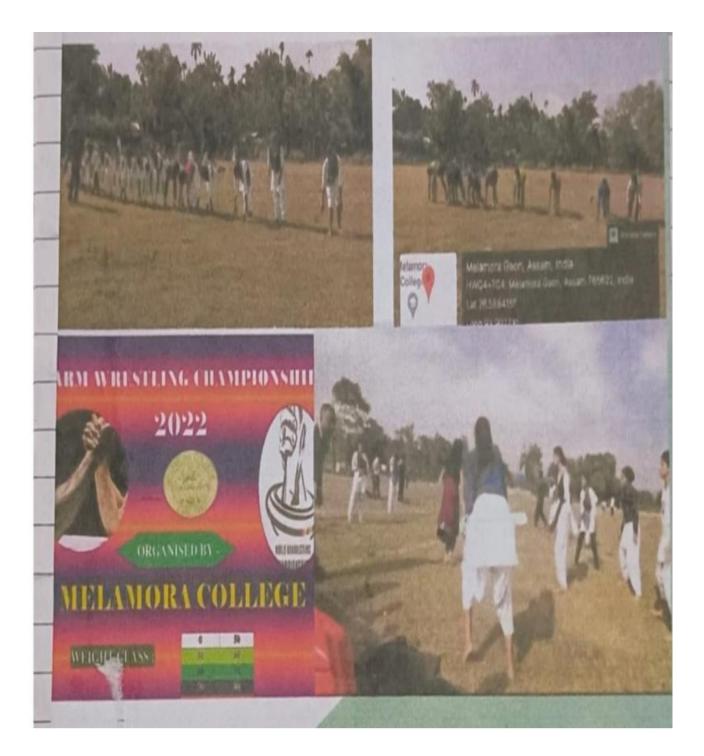

oom



# projector classroom





TOLET FOR STAFF & FACULTY

GPS Map Camera Melamora Gaon, Assam, India HWQ4+9GM, Borfalong - Daria Rd, Melamora Gaon, Assam 785622, India Lat 26.588531° Long 93.906311° 03/12/22 02:06 PM GMT +05:30

Google

## <mark>GIRL'S COMMON ROOM</mark>



## RAIN WATER HARVESTING



#### LIBRARY READING AREA FOR TEACHING STAFF



## PARKING AREA



## LIBRARY BOOK SHELF



# LIBRARY DAY CELEBRATION



# <mark>BEST LIBRARY USER</mark>



## ADMINISTRATIVE BUILDING



## AUDITORIUM



### EXAMINATION BRANCH



## <mark>CCTV CAMERA</mark>





GPS Map Camera Melamora Gaon, Assam, India HWQ4+7GQ, Melamora Gaon, Assam 785622, India Lat 26.588086° Long 93.906587° 03/12/22 02:04 PM GMT +05:30

Google

CANTEEN





# <mark>SPORTS EQUIPMENT</mark>







## SPORTS ACTIVITIES



## **CULTURAL PROGRAMME IN AUDITORIUM**



#### AUDITORIUM (TEMPORARY)



#### XEROX MACHINE







### FIRE EXTINGUISHER



# FIRE EXTINGUISHER



## NOTICE BOARD



## **GRIEVANCE BOX**



### SAFE DRINKING WATER



### EXAMINATION BRANCH







Google





### <mark>MINI GENERATOR</mark>



#### MOTOR BIKE PROVIDED BY HIGHER EDUCATION DEPARTMENT, ASSAM UNDER INSTITUTIONAL SOCIAL RESPONSIBILITY SCHEME



### TEACHERS' COMMON ROOM INTERIOR





#### TEACHERS' COMMON ROOM