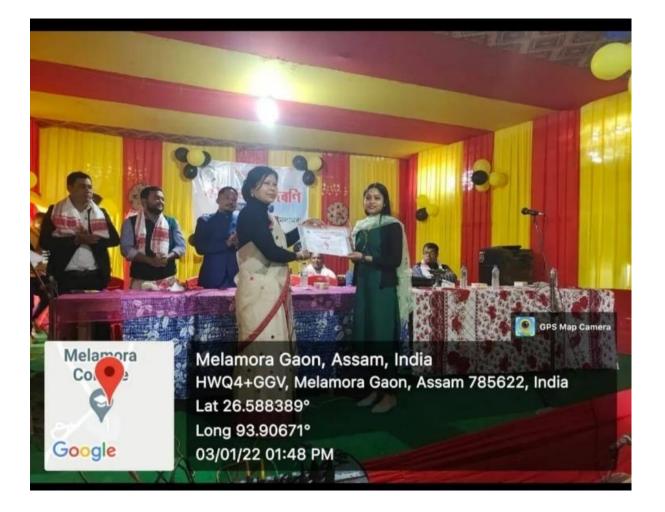

## PROJECTOR CLASS ROOM

·n

Toplan.

20%

Melamora Gaon, Assam, India HWQ4+CHW, Dhekial - Badulipar Rd, Melamora Gaon, Assam 785622, India Lat 26.588484° Long 93.906552° 11/01/23 01:03 PM GMT +05:30

GPS Map Camera



Google



#### COLLEGE PLAYGROUND



4.1.1:

## ICT enabled Classroom



# projector classroom





TOLET FOR STAFF & FACULTY

GPS Map Camera Melamora Gaon, Assam, India HWQ4+9GM, Borfalong - Daria Rd, Melamora Gaon, Assam 785622, India Lat 26.588531° Long 93.906311° 03/12/22 02:06 PM GMT +05:30

Google

## <mark>GIRL'S COMMON ROOM</mark>



## RAIN WATER HARVESTING



#### LIBRARY READING AREA FOR TEACHING STAFF



## PARKING AREA



## LIBRARY BOOK SHELF



# LIBRARY DAY CELEBRATION



# <mark>BEST LIBRARY USER</mark>



## ADMINISTRATIVE BUILDING



## AUDITORIUM



### EXAMINATION BRANCH



## <mark>CCTV CAMERA</mark>





GPS Map Camera Melamora Gaon, Assam, India HWQ4+7GQ, Melamora Gaon, Assam 785622, India Lat 26.588086° Long 93.906587° 03/12/22 02:04 PM GMT +05:30

Google

CANTEEN





# <mark>SPORTS EQUIPMENT</mark>







## SPORTS ACTIVITIES



## **CULTURAL PROGRAMME IN AUDITORIUM**



#### AUDITORIUM (TEMPORARY)



#### XEROX MACHINE







### FIRE EXTINGUISHER



# FIRE EXTINGUISHER



## NOTICE BOARD



## **GRIEVANCE BOX**



### SAFE DRINKING WATER



### EXAMINATION BRANCH







Google





### <mark>MINI GENERATOR</mark>



#### MOTOR BIKE PROVIDED BY HIGHER EDUCATION DEPARTMENT, ASSAM UNDER INSTITUTIONAL SOCIAL RESPONSIBILITY SCHEME



### TEACHERS' COMMON ROOM INTERIOR





#### TEACHERS' COMMON ROOM