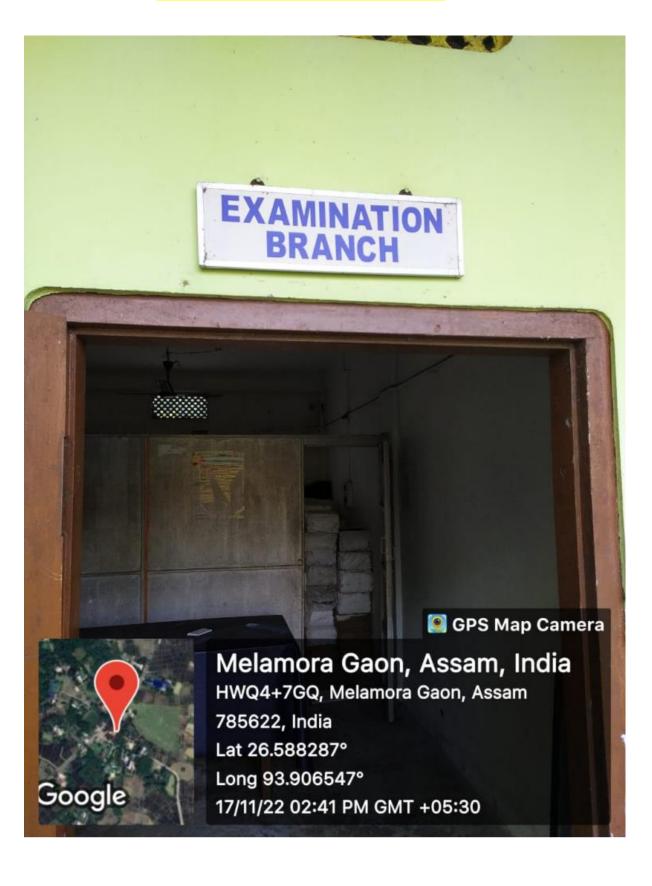

ROOM

·n

Toplan.

20%

Melamora Gaon, Assam, India HWQ4+CHW, Dhekial - Badulipar Rd, Melamora Gaon, Assam 785622, India Lat 26.588484° Long 93.906552° 11/01/23 01:03 PM GMT +05:30

GPS Map Camera



Google



#### COLLEGE PLAYGROUND



4.1.1:

## ICT enabled Classroom



# projector classroom





TOLET FOR STAFF & FACULTY

GPS Map Camera Melamora Gaon, Assam, India HWQ4+9GM, Borfalong - Daria Rd, Melamora Gaon, Assam 785622, India Lat 26.588531° Long 93.906311° 03/12/22 02:06 PM GMT +05:30

Google

## <mark>GIRL'S COMMON ROOM</mark>



## RAIN WATER HARVESTING



#### LIBRARY READING AREA FOR TEACHING STAFF



## PARKING AREA



## LIBRARY BOOK SHELF



# LIBRARY DAY CELEBRATION



# <mark>BEST LIBRARY USER</mark>



## ADMINISTRATIVE BUILDING



## AUDITORIUM



### EXAMINATION BRANCH



## <mark>CCTV CAMERA</mark>





GPS Map Camera Melamora Gaon, Assam, India HWQ4+7GQ, Melamora Gaon, Assam 785622, India Lat 26.588086° Long 93.906587° 03/12/22 02:04 PM GMT +05:30

Google

CANTEEN





# <mark>SPORTS EQUIPMENT</mark>







## SPORTS ACTIVITIES



## **CULTURAL PROGRAMME IN AUDITORIUM**



#### AUDITORIUM (TEMPORARY)



#### XEROX MACHINE







### FIRE EXTINGUISHER



# FIRE EXTINGUISHER



## NOTICE BOARD



## **GRIEVANCE BOX**



### SAFE DRINKING WATER



### EXAMINATION BRANCH







Google





### <mark>MINI GENERATOR</mark>



#### MOTOR BIKE PROVIDED BY HIGHER EDUCATION DEPARTMENT, ASSAM UNDER INSTITUTIONAL SOCIAL RESPONSIBILITY SCHEME



### TEACHERS' COMMON ROOM INTERIOR





#### TEACHERS' COMMON ROOM