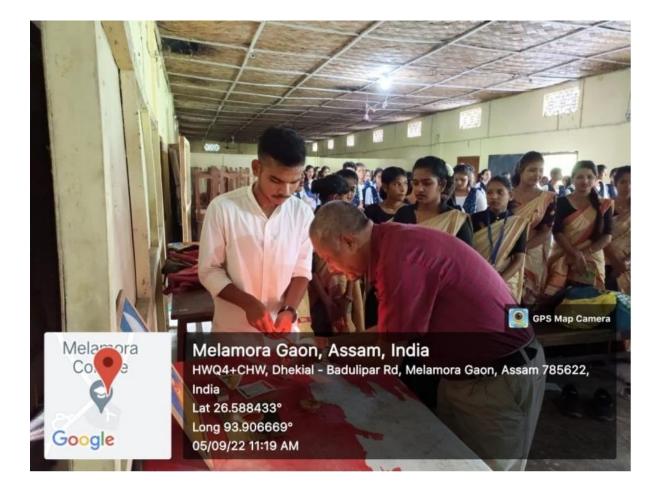

## ICT enabled Classroom

# projector classroom

TOLET FOR STAFF & FACULTY

GPS Map Camera Melamora Gaon, Assam, India HWQ4+9GM, Borfalong - Daria Rd, Melamora Gaon, Assam 785622, India Lat 26.588531° Long 93.906311° 03/12/22 02:06 PM GMT +05:30