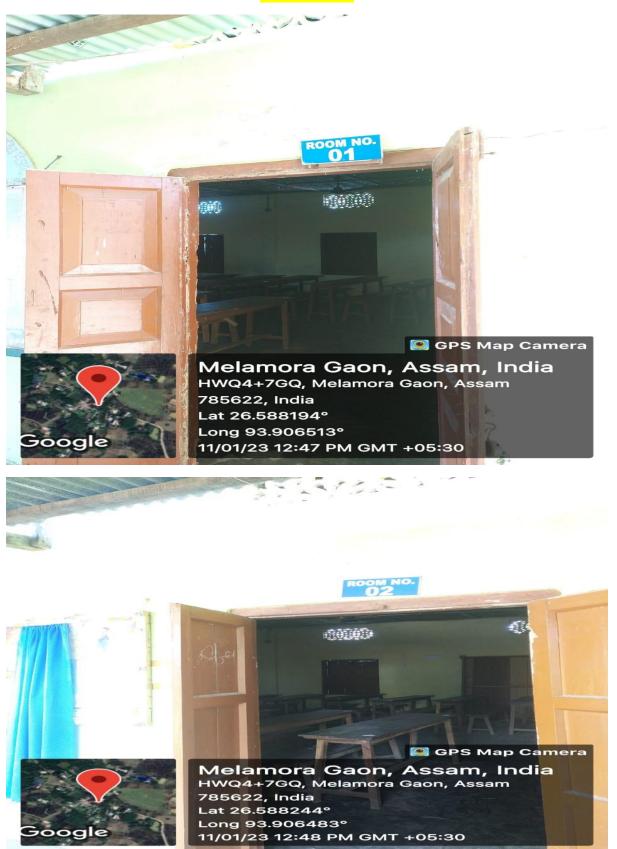

## PROJECTOR CLASS ROOM

·n

Toplan.

20%

Melamora Gaon, Assam, India HWQ4+CHW, Dhekial - Badulipar Rd, Melamora Gaon, Assam 785622, India Lat 26.588484° Long 93.906552° 11/01/23 01:03 PM GMT +05:30

GPS Map Camera

## ICT enabled Classroom

# projector classroom

TOLET FOR STAFF & FACULTY

GPS Map Camera Melamora Gaon, Assam, India HWQ4+9GM, Borfalong - Daria Rd, Melamora Gaon, Assam 785622, India Lat 26.588531° Long 93.906311° 03/12/22 02:06 PM GMT +05:30