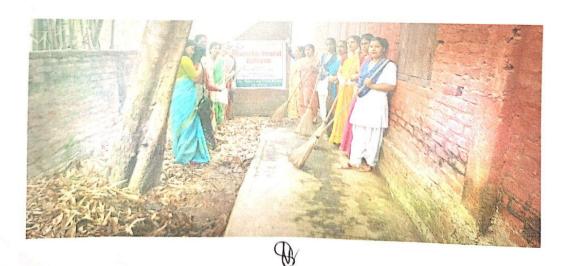

, JJM, district Co-ordinator

Contact No- 8136074424

Today on 08-04-2022 an awareness programme is organized by the N.S.S Cell in collaboration with IQAC, of Melamora college and PHED, Golaghat Division, Asssam name Jala Jibon Mission with the hope of aware of the students and nearby communities for amicable use of clean drinking water.





Principal Melamora College Melamora, Golaghat









Swacch Bharat Abhiyan 2022

### REPORT ON SWACCH BHARAT ABHIYAN

Dated on: 8-4-2022

An awareness programme on Swacch Bharat Abhiyan was organized by IQAC, Melamora College on 8-4-2022 to aware the student and neighborhood community for maintaining cleanliness in and out of the college and their own house. The participation of students of the College and local community were quite encouraging.















#### ESTED - 1987

### List of participants

|     | OGRAMME NAME - SWACH H BHARAT<br>ENDANCE SHEET - | 710013011  |             | DATE                                                         |
|-----|--------------------------------------------------|------------|-------------|--------------------------------------------------------------|
| SLN |                                                  | SIGNATURE  | MOBILE NO   | DATE:-08/04/2022                                             |
| 1   | Syca Imtzan Hussacin                             | Churcain . | 9859975660  | E-MAIL ID                                                    |
| 2   | Bishing + Cugn.                                  | gen.       | 81360-74424 | JHgogizovo, egni. con.