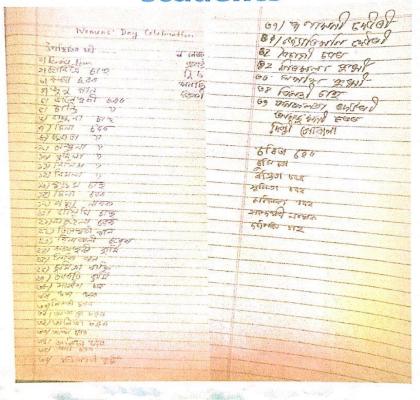

reness programme 2022

Health Awarness Programme Organized by Women Cell In collaboration with IQAC, Melamora College

### REPORT

Extension activities in the neighbouring community is a social responsibility of a higher educational institution. Keeping view in mind of this objective, Women Cell and IQAC of Melamora College successfully organized a "Health Awarness Programme" on the occasion of International Women' Day on <u>Q8-03-2022</u> at 'Bortollong Denga Line'. Hapkins were also distributed among the female community and students.

The programme was successful with active co operation of the local community. students and faculty members.













Health Awarness Programme Organized by Women Cell In collaboration with IQAC,Melamora College

# Signature of beneficery and students



Principal
Melamora College
Melamora, Golaghat









Swacch Bharat abhiyan 2022

### REPORT ON SWACCH BHARAT ABHIYAN

08-04-2022

An awareness programme on swacch bharat abhiyan was organized IQAC Cell Melamors college 2022 to aware the students and out on 8-4-2022 to aware the student and neighbourhood community for maintaining cleanliness in and out of the college and their arms. of the college and their own house.







Principal Melamora College Melamora, Golaghat









### List of participants

Dhunbasit Banhoi. Digunta Saikia DIPOK Bonoik Dural Pale tel Ehalabya Komarz Farak Ali Himanshu Bour Hirak jysto Dowarest Md. Inamul Alie Johns All Just mosel

Difupon Tank Kehuran - Koom Keshob BORI Keshob Tand

Soci Yalon Tha Med makkend Ali Manda Zyatu puz Mangai Konwa,

Sri Maket Ku