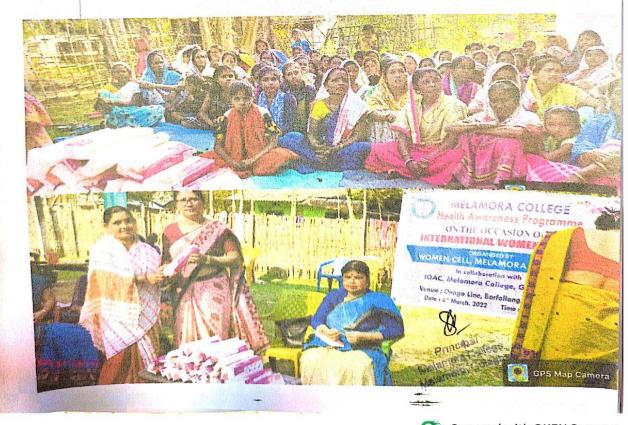

|









ESTED - 1987

Health awareness programme 2022

Health Awarness Programme Organized by Women Cell In collaboration with IQAC, Melamora College

### REPORT

Extension activities in the neighbouring community is a social responsibility of a higher educational institution. Keeping view in mind of this objective, Women Cell and IQAC of Melamora College successfully organized a "Health Awarness Programme" on the occasion of International Women' Day on <u>Q8-03-2022</u> at 'Bortollong Denga Line'. Hapkins were also distributed among the female community and students.

The programme was successful with active co operation of the local community. students and faculty members.













Health Awarness Programme Organized by Women Cell In collaboration with IQAC,Melamora College

# Signature of beneficery and students



Principal
Melamora College
Melamora, Golaghat









Swacch Bharat abhiyan 2022

### REPORT ON SWACCH BHARAT ABHIYAN

08-04-2022

An awareness programme on swacch bharat abhiyan was organized IQAC Cell Melamors college 2022 to aware the students and out on 8-4-2022 to aware the student and neighbourhood community for maintaining cleanliness in and out of the college and their arms. of the college and their own house.







Principal Melamora College Melamora, Golaghat









### List of participants

Dhunbasit Banhoi. Digunta Saikia DIPOK Bonoik Dural Pale tel Ehalabya Komarz Farak Ali Himanshu Bour Hirak jysto Dowarest Md. Inamul Alie Jo