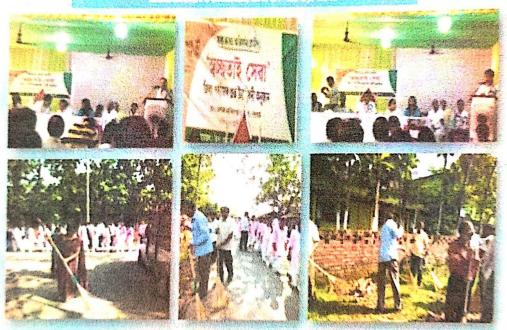

|

A plantation programme was held under the IQAC, Melamora College with the co operation of local women society











### Swachh Bharat Abhiyan 2018

### Sylvectic of Aret Albertan BADELBATTOR PROCEDURES OF DESTREET LAVEL TRANSPORTED SEVER BELANGER OOL LEEP, DATE - TEXTS/SORE











Affiliated to Dibrugarh University

মেলামৰা, গোলাঘাট, অসম।

ESTED - 1987

### List of participants

| ist of Participated Students                                                                                                                |