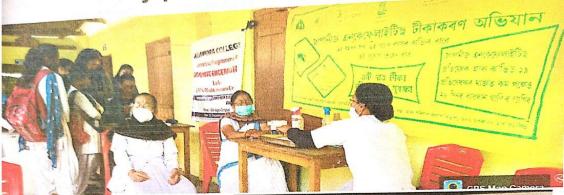

osani Tanli 76/ pressy thank

79) Pooblate Kummi 78) Shiloa Taid 79) Poma Bou

80) sandhya Gine

ci Tobita tanti 82) Dural Pohumij 83) Augan Tan ti

Principal lamora College Melamora, Golagh









Vaccination of Japanese Encephalitis 2021

### MELAMORA COLLEGE

Report on

Awareness Programme and vaccination of japanese

Encephalitis 23-12 - 2021

An awarness Programme and Vaccination camp were organized by the IQAC,Melamora College in the college campus. This programme was sponsored by the Charingia Block PHE with the Health Awarness Committee of Melamora College. Large number of people from nearby community and faculties,non teaching staff and students have been vaccinated.











### List of participants

### Report on Awareness Programme and vaccination of japanese Encephalitis



### SIGNATURE OF **STUDENTS**



|                                               | 23-12-2021