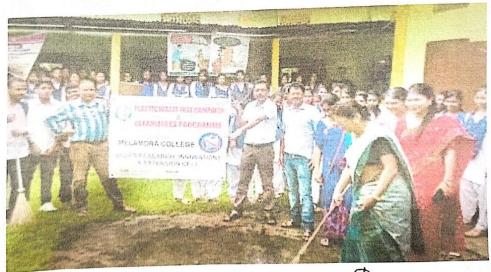

|                  |
| 3        | 68. Rishi Kanya Kashyap Melamora Golaghat                       | -                |
| -3       | 69. Prachunia Sogoi                                             | - 1              |
| Class    | 70. Ritural Solkia                                              |                  |
|          | - 71: Anonto Bura                                               |                  |
|          |                                                                 | _                |







melamoracollege1987@gmail.com ( 03774-291628









Plastic free programme 2019

### PLASTIC FREE PROGRAMME

Date:- 01-10-2019

Today on 1st October,2019 the IQAC has organized a plastic waste free with in collaboration campaign and Extension Cell of Research Melamora College













মেলামৰা, গোলাঘাট, অসম।

### List of participants

|