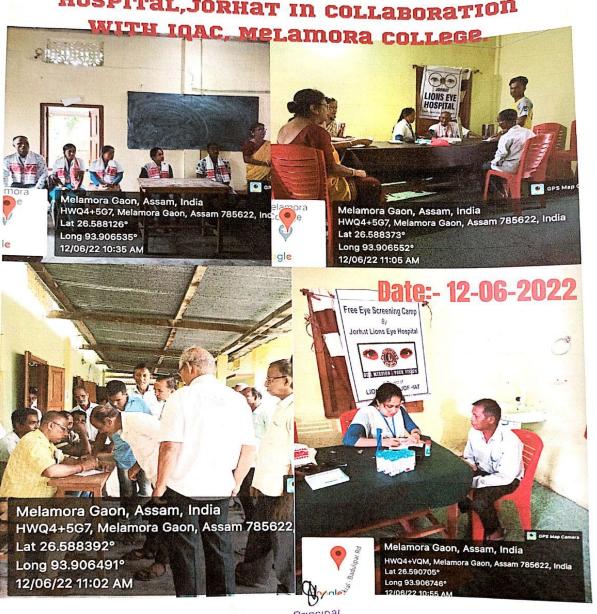

nke Nayak            | Kiwyak        | Melamora Golaghar    | 6000787239   | Pinkkunoyak 99@ gmail.                      |









melamoracollege1987@gmail.com 🔾 03774-291528

MELAMORA COLLEGE, GOLAGHAT, 785702 PROGRAMME NAME -DATE:-STUDENT ATTENDANCE SHEET -MOBILE NO UNIQUE ID E-MAIL ID SL NO SIGNATURE FULL NAME 8822635901 Dasnayadaep \$0580 gmails 21 Nayanderp Das Moretons 7896051360 Rejiyabegum 41 @ g-mail .com Navin Sultana Dutter Parijirahagum 935@grail- Com 8822 364197 Faryina Begum 6gm b.sumio252@ gmail.com 24) Manjuma Begum 35) Amis Sairéen. 6001429099 Magn 95392-9353242589 TattoT476Q. gmullo 9864170558 26) Poway Horganike. Principal Melamora College Melamora, Golagha Scanned with OKEN Scanner









Free Eye Camp 2022

organized by Lions Eye HOSPITAL, JORHAT IN COLLABORATION



Principal Melamora College Melamora, Golagha;









# MELAMORA COLLEGE মেলামৰা মহাবিদ্যালয়

Affiliated to Dibrugarh University

মেলামৰা, গোলাঘাট, অসম।

ESTED - 1987

#### List of participants

| 1           | free Eye (                                 | •                    |           |                                    |           |
|-------------|--------------------------------------------|----------------------|-----------|------------------------------------|-----------|
| 6           | MELAMORA                                   | COLLEGE, GOLAGH      |           |                                    |           |
|             | GRAMME NAME - FREE EYE C<br>NDANCE SHEET - | amp Jot &            | ions cl   | Ub. DATE: 12 6/22                  |           |
| SL NO       | FULL