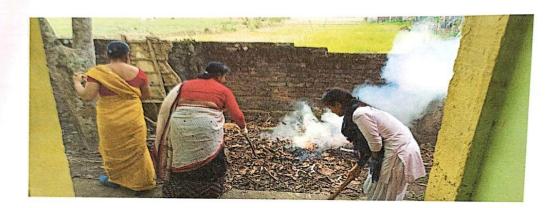

A plantation programme was held under the IQAC, Melamora College with the co operation of local women society