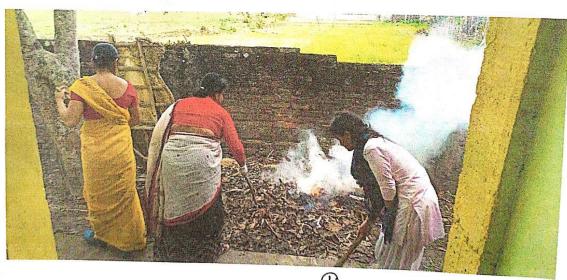

A plantation programme was held under the IQAC, Melamora College with the co operation of local women society