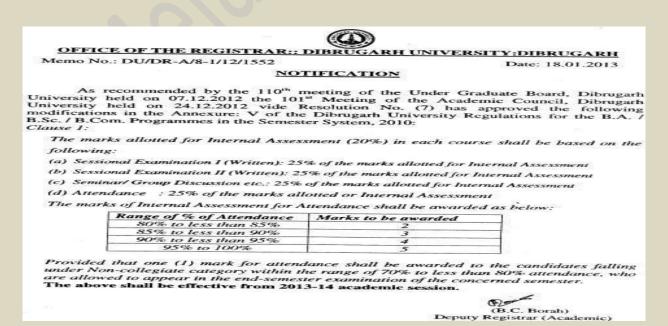

#### Rules for Internal Assessment in B.A./B.Sc./ B.Com.

#### **Programmes in Semester System**

- 1) After evaluation, the answer scripts should be shown to the students and corrections should be made if necessary. After this, the answer scripts should be collected back from the students.
- 2) There shall be no provision for "repeat"/"betterment" in the sessional examination. If a student misses any sessional examination for un avoidable reasons, the concerned teacher may allow the student to appear in a separate examination at his/her own discretion.
- 3) The marks of internal assessment secured by a candidate shall be carried over to next legitimate chances.
- 4) If a course is taught by more than one teacher, then the concerned teachers shall combine conduct the process of internal assessment.
- 5) If any student fails to appearing internal assessment, he/she shall not be eligible to appear in the end semester examinations of the course(s)concerned. The colleges/institutes shall notify the same prior to filling up forms for examinations

At the end of the semester (before the end-semester examinations begin) the concerned College shall submit the internal assessment marks in proper marksheets to the University. The University may call the answer scripts from the colleges/ institute at any time during the academic sessions