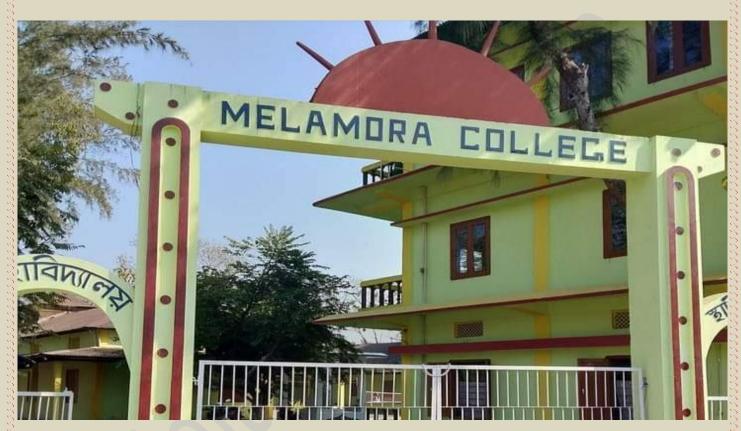

## **MELAMORA COLLEGE**

P.O. MELAMORA
GOLAGHAT-785702, ASSAM

ESTABLISHMENT YEAR: 1987

Website: <a href="www.melamoracollege.com">www.melamoracollege.com</a>
Email: <a href="melamoracollege1987@gmail.com">melamoracollege1987@gmail.com</a>

#### A) About the College:

Melamora College is a pioneer coeducational institution of higher education located in a rural environment surrounded by tea garden community. Melamora college was established in 1987 representing the mass populated rural area of greater Melamora of Golaghat, Assam. It is located at a distance of 15 k.m away from Golaghat town, 11 k.m away from N.H 37. and 25 k.m away from Dergaon town. The people of Melamora and its adjoining area with great enthusiasm and co-operation resolved to establish an institution of Higher Education at Melamora under the leadership of Late Gangadhar Saikia. The land for the college was donated by an Agarwal family known as Bhimraj-Debraj Agarwal family. The college was started at "Bhimraj-Debraj Natyamancha" and later it was shifted to its own building. The college is affiliated to Dibrugarh university w.e.f 31/12/1998. It has been offering BA Honours and Non-Honours programme in Arts stream. After a long year of persistent effort and sacrifice of a group of well-wishers and dedicated teachers, non-teaching staff, the college was provincialised on 14-08-2013. Presently with the guidance of present principal, a group of dedicated teaching staff, energetic office staff, the college is educating a number of pupils of this rural area under graduate level. The college is always thankful to Late Kiron Ch. Bora, Mr Romesh saikia and all the well-wishers of this locality and the president of the Governing Body including members of this college.