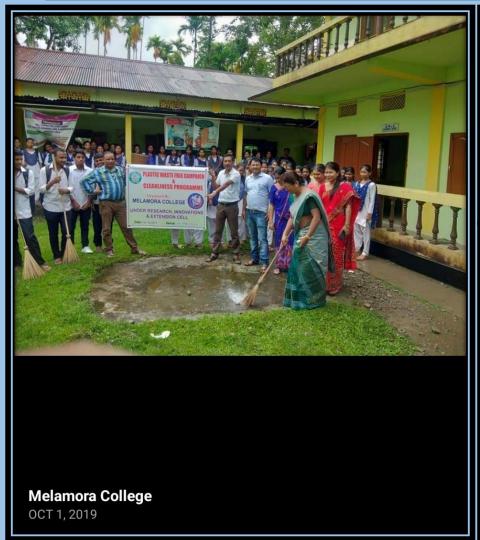

# PLASTIC WASTE FREE CAMPAIGN & CLEANLINESS PROGRAMME ORGANIZED BY – MELAMORA COLLEGE, UNDER RESEARCH, INNOVATIONS & EXTENSION CELL, DATE: - 01/10/2019