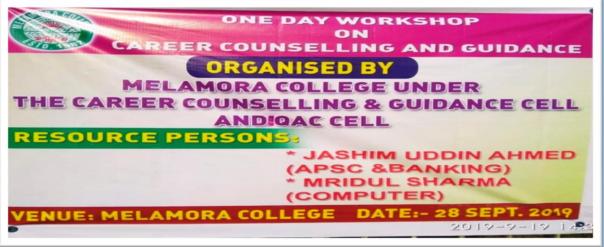

# ONE DAY WORKSHOP ON CAREER COUNSELLING AND GUIDANCE ORGANIZED BY – MELAMORA COLLEGE, UNDER THE CAREER COUNSELLING & GUIDANCE CELL AND IQAC, MELAMORA COLLEGE DATE: 28/09/2019