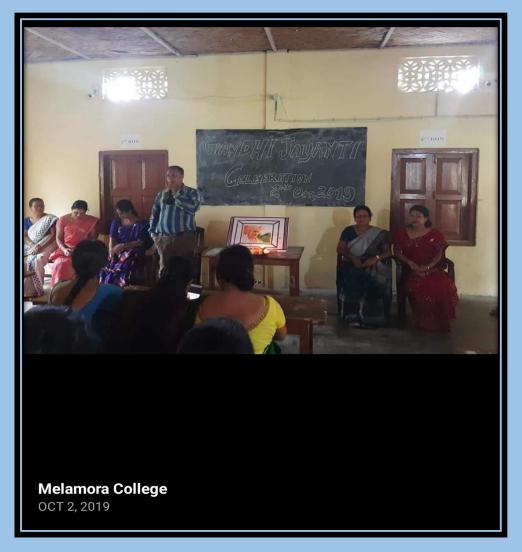

ETITION

ORGANIZED BY - MELAMORA COLLEGE, GOLAGHAT DATE 21/06/2019











## CONVOCATION 2019, MELAMORA COLLEGE DATE: -31/08/2019





## Inauguration of Wall magazine "FEHUJALI" 5<sup>th</sup> September,2019













#### Field Tour 2019, Buddhist Monastery of kalioni, Golaghat , Assam











# DISTRICT MENTAL HEALTH PROGRAMME, GOLAGHAT ORGANIZED BY – MELAMORA COLLEGE DATE: 21/09/2019









# ONE DAY WORKSHOP ON CAREER COUNSELLING AND GUIDANCE ORGANIZED BY – MELAMORA COLLEGE, UNDER THE CAREER COUNSELLING & GUIDANCE CELL AND IQAC, MELAMORA COLLEGE DATE: 28/09/2019







# PLASTIC WASTE FREE CAMPAIGN & CLEANLINESS PROGRAMME ORGANIZED BY – MELAMORA COLLEGE, UNDER RESEARCH, INNOVATIONS & EXTENSION CELL, DATE: - 01/10/2019







## GANDHI JAYANTI CELEBRATION DATE: 02/10/2019







### **SEMINAR**

ASSAMESE DEPARTMENT, MELAMORA COLLEGE DATE: 24/02/2020