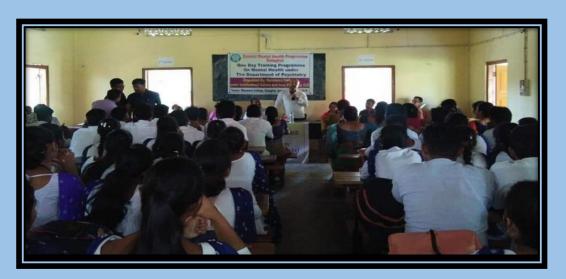

# DISTRICT MENTAL HEALTH PROGRAMME, GOLAGHAT ORGANIZED BY – MELAMORA COLLEGE DATE: 21/09/2019