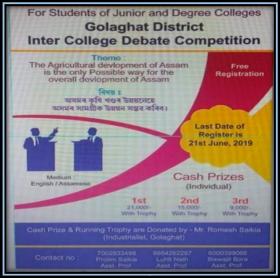

#### GOLAGHAT DISTRICT INTER COLLEGE DEBATE COMPETITION

ORGANIZED BY - MELAMORA COLLEGE, GOLAGHAT DATE 21/06/2019