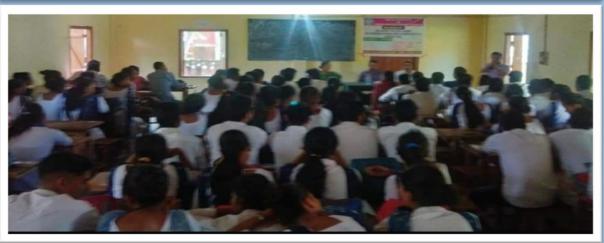

# ONE DAY WORKSHOP ON CAREER COUNSELLING AND GUIDANCE ORGANIZED BY – MELAMORA COLLEGE, UNDER THE CAREER COUNSELLING & GUIDANCE CELL AND IQAC, MELAMORA COLLEGE DATE: 28/09/2019