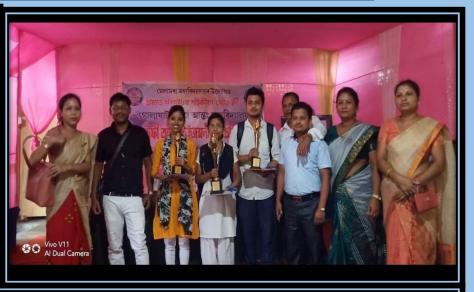

#### GOLAGHAT DISTRICT INTER COLLEGE DEBATE COMPETITION

ORGANIZED BY - MELAMORA COLLEGE, GOLAGHAT DATE 21/06/2019