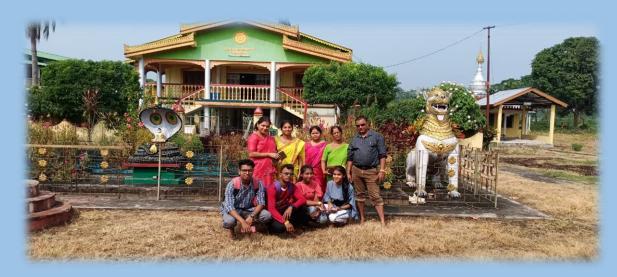

# PHOTO & LBUMS YEAR-2018,2019,2020. MELAMORA COLLEGE MELAMORA, GOLAGHAT 785702

## INTERNATIONAL YOGA DAY

MELAMORA COLLEGE DATE: 21/06/2018









#### T.D.C. CONVOCATION

MELAMORA COLLEGE YEAR - 2018







#### SWACHH BHARAT ABHIYAN

INAUGURATION PROGRAMME OF DISTRICT LEVEL "SWACHHATAI SEWA"
MELAMORA COLLEGE, DATE :- 15/09/2018













#### GOLAGHAT DISTRICT INTER COLLEGE DEBATE COMPETITION

ORGANIZED BY - MELAMORA COLLEGE, GOLAGHAT DATE 21/06/2019











## CONVOCATION 2019, MELAMORA COLLEGE DATE: -31/08/2019





## Inauguration of Wall magazine "FEHUJALI" 5<sup>th</sup> September,2019













#### Field Tour 2019, Buddhist Monastery of kalioni, Golaghat , Assam











# DISTRICT MENTAL HEALTH PROGRAMME, GOLAGHAT ORGANIZED BY – MELAMORA COLLEGE DATE: 21/09/2019









# ONE DAY WORKSHOP ON CAREER COUNSELLING AND GUIDANCE ORGANIZED BY – MELAMORA COLLEGE, UNDER THE CAREER COUNSELLING & GUIDANCE CELL AND IQAC, MELAMORA COLLEGE DATE: 28/09/2019







# PLASTIC WASTE FREE CAMPAIGN & CLEANLINESS PROGRAMME ORGANIZED BY – MELAMORA COLLEGE, UNDER RESEARCH, INNOVATIONS & EXTENSION CELL, DATE: - 01/10/2019







## GANDHI JAYANTI CELEBRATION DATE: 02/10/2019







### **SEMINAR**

ASSAMESE DEPARTMENT, MELAMORA COLLEGE DATE: 24/02/2020