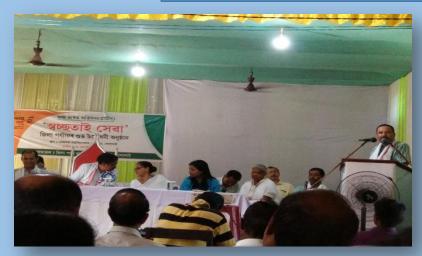

#### SWACHH BHARAT ABHIYAN

INAUGURATION PROGRAMME OF DISTRICT LEVEL "SWACHHATAI SEWA"
MELAMORA COLLEGE, DATE :- 15/09/2018