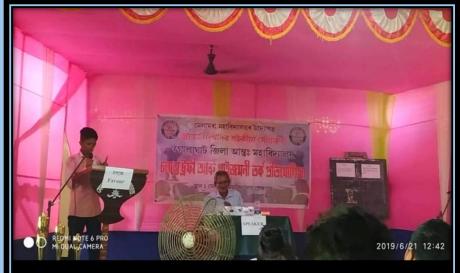

#### GOLAGHAT DISTRICT INTER COLLEGE DEBATE COMPETITION

ORGANIZED BY - MELAMORA COLLEGE, GOLAGHAT DATE 21/06/2019