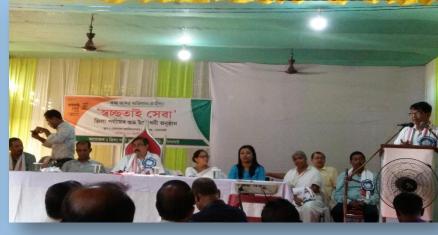

#### SWACHH BHARAT ABHIYAN

INAUGURATION PROGRAMME OF DISTRICT LEVEL "SWACHHATAI SEWA"
MELAMORA COLLEGE, DATE :- 15/09/2018