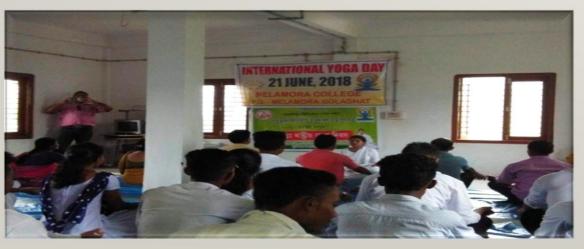

# PHOTO & LBUMS YEAR-2018,2019,2020. MELAMORA COLLEGE MELAMORA, GOLAGHAT 785702

## INTERNATIONAL YOGA DAY

MELAMORA COLLEGE DATE: 21/06/2018









#### T.D.C. CONVOCATION

MELAMORA COLLEGE YEAR - 2018







#### SWACHH BHARAT ABHIYAN

INAUGURATION PROGRAMME OF DISTRICT LEVEL "SWACHHATAI SEWA"
MELAMORA COLLEGE, DATE :- 15/09/2018













#### GOLAGHAT DISTRICT INTER COLLEGE DEBATE COMPETITION

ORGANIZED BY - MELAMORA COLLEGE, GOLAGHAT DATE 21/06/2019











## CONVOCATION 2019, MELAMORA COLLEGE DATE: -31/08/2019





## Inauguration of Wall magazine "FEHUJALI" 5<sup>th</sup> September,2019













#### Field Tour 2019, Buddhist Monastery of kalioni, Golaghat , Assam











# DISTRICT MENTAL HEALTH PROGRAMME, GOLAGHAT ORGANIZED BY – MELAMORA COLLEGE DATE: 21/09/2019









# ONE DAY WORKSHOP ON CAREER COUNSELLING AND GUIDANCE ORGANIZED BY – MELAMORA COLLEGE, UNDER THE CAREER COUNSELLING & GUIDANCE CELL AND IQAC,