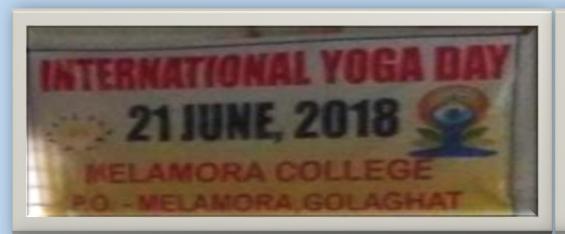

# PHOTO & LBUMS YEAR-2018,2019,2020. MELAMORA COLLEGE MELAMORA, GOLAGHAT 785702

## INTERNATIONAL YOGA DAY

MELAMORA COLLEGE DATE: 21/06/2018









#### T.D.C. CONVOCATION

MELAMORA COLLEGE YEAR - 2018







#### SWACHH BHARAT ABHIYAN

INAUGURATION PROGRAMME OF DISTRICT LEVEL "SWACHHATAI SEWA"
MELAMORA COLLEGE, DATE :- 15/09/2018













#### GOLAGHAT DISTRICT INTER COLLEGE DEBATE COMPETITION

ORGANIZED BY - MELAMORA COLLEGE, GOLAGHAT DATE 21/06/2019











## CONVOCATION 2019, MELAMORA COLLEGE DATE: -31/08/2019





## Inauguration of Wall magazine "FEHUJALI" 5<sup>th</sup> September,2019













#### Field Tour 2019, Buddhist Monastery of kalioni, Golaghat , Assam











# DISTRICT MENTAL HEALTH PROGRAMME, GOLAGHAT ORGANIZED BY – MELAMORA COLLEGE DATE: 21/09/2019









# ONE DAY WORKSHOP ON CAREER COUNSELLING AND GUIDANCE ORGANIZED BY – MELAMORA COLLEGE, UNDER THE CAREER COUNSELLING & GUIDANCE CELL AND