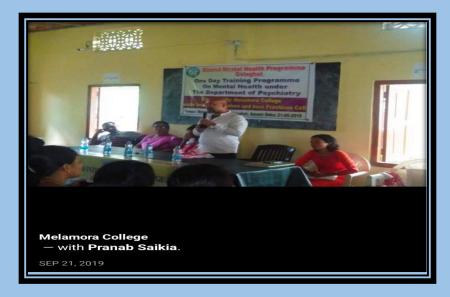

# DISTRICT MENTAL HEALTH PROGRAMME, GOLAGHAT ORGANIZED BY – MELAMORA COLLEGE DATE: 21/09/2019