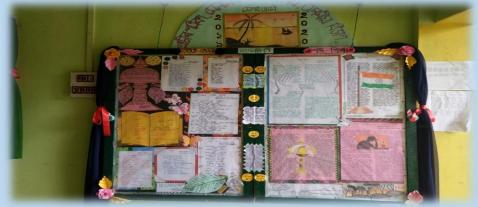

# PHOTO & LBUMS YEAR-2018,2019,2020. MELAMORA COLLEGE MELAMORA, GOLAGHAT 785702

## INTERNATIONAL YOGA DAY

MELAMORA COLLEGE DATE: 21/06/2018









#### T.D.C. CONVOCATION

MELAMORA COLLEGE YEAR - 2018







#### SWACHH BHARAT ABHIYAN

INAUGURATION PROGRAMME OF DISTRICT LEVEL "SWACHHATAI SEWA"
MELAMORA COLLEGE, DATE :- 15/09/2018













#### GOLAGHAT DISTRICT INTER COLLEGE DEBATE COMPETITION

ORGANIZED BY - MELAMORA COLLEGE, GOLAGHAT DATE 21/06/2019











## CONVOCATION 2019, MELAMORA COLLEGE DATE: -31/08/2019





## Inauguration of Wall magazine "FEHUJALI" 5<sup>th</sup> September,2019













#### Field Tour 2019, Buddhist Monastery of kalioni, Golaghat , Assam











# DISTRICT MENTAL HEALTH PROGRAMME, GOLAGHAT ORGANIZED BY – MELAMORA COLLEGE DATE: 21/09/2019









# ONE DAY WORKSHOP ON CAREER COUNSELLING AND GUIDANCE ORGANIZED BY – MELAMORA COLLEGE, UNDER THE CAREER COUNSELLING & GUIDANCE CELL AND IQAC, MELAMORA COLLEGE DATE: 28/09/2019







# PLASTIC WASTE FREE CAMPAIGN & CLEANLINESS PROGRAMME ORGANIZED BY – MELAMORA COLLEGE, UNDER RESEARCH, INNOVATIONS & EXTENSION CELL, DATE: - 01/10/2019







## GANDHI JAYANTI CELEBRATION DATE: 02/10/2019







### **SEMINAR**

ASSAMESE DEPARTMENT, MELAMORA COLLEGE DATE: 24/02/2020