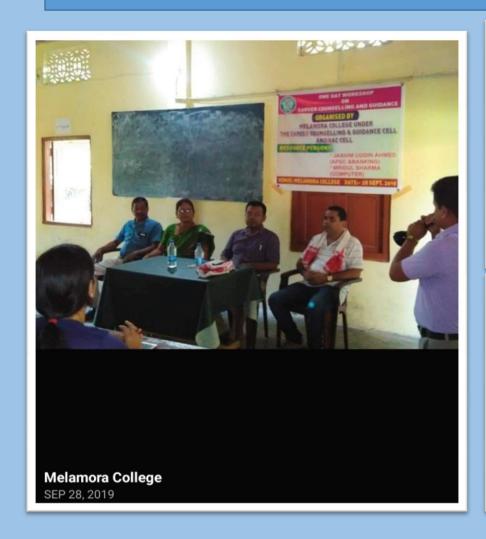

# ONE DAY WORKSHOP ON CAREER COUNSELLING AND GUIDANCE ORGANIZED BY – MELAMORA COLLEGE, UNDER THE CAREER COUNSELLING & GUIDANCE CELL AND IQAC, MELAMORA COLLEGE DATE: 28/09/2019