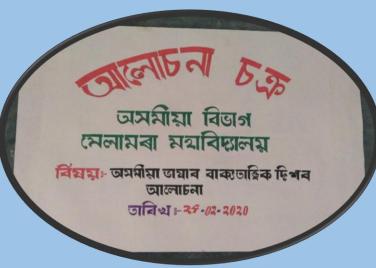

CONVOCATION 2019, MELAMORA COLLEGE DATE: -31/08/2019





## Inauguration of Wall magazine "FEHUJALI" 5<sup>th</sup> September,2019













#### Field Tour 2019, Buddhist Monastery of kalioni, Golaghat , Assam











# DISTRICT MENTAL HEALTH PROGRAMME, GOLAGHAT ORGANIZED BY – MELAMORA COLLEGE DATE: 21/09/2019









# ONE DAY WORKSHOP ON CAREER COUNSELLING AND GUIDANCE ORGANIZED BY – MELAMORA COLLEGE, UNDER THE CAREER COUNSELLING & GUIDANCE CELL AND IQAC, MELAMORA COLLEGE DATE: 28/09/2019







# PLASTIC WASTE FREE CAMPAIGN & CLEANLINESS PROGRAMME ORGANIZED BY – MELAMORA COLLEGE, UNDER RESEARCH, INNOVATIONS & EXTENSION CELL, DATE: - 01/10/2019







## GANDHI JAYANTI CELEBRATION DATE: 02/10/2019







### **SEMINAR**

ASSAMESE DEPARTMENT, MELAMORA COLLEGE DATE: 24/02/2020