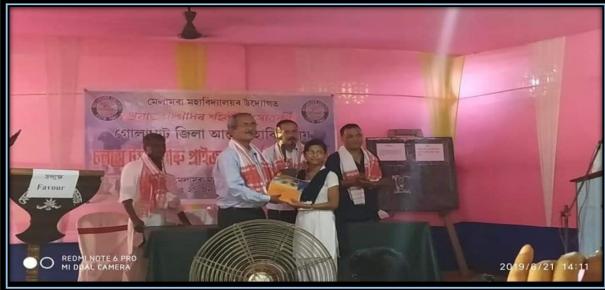

#### GOLAGHAT DISTRICT INTER COLLEGE DEBATE COMPETITION

ORGANIZED BY - MELAMORA COLLEGE, GOLAGHAT DATE 21/06/2019