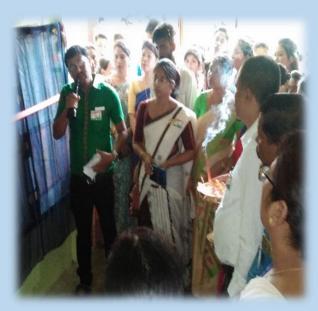

# DISTRICT MENTAL HEALTH PROGRAMME, GOLAGHAT ORGANIZED BY – MELAMORA COLLEGE DATE: 21/09/2019